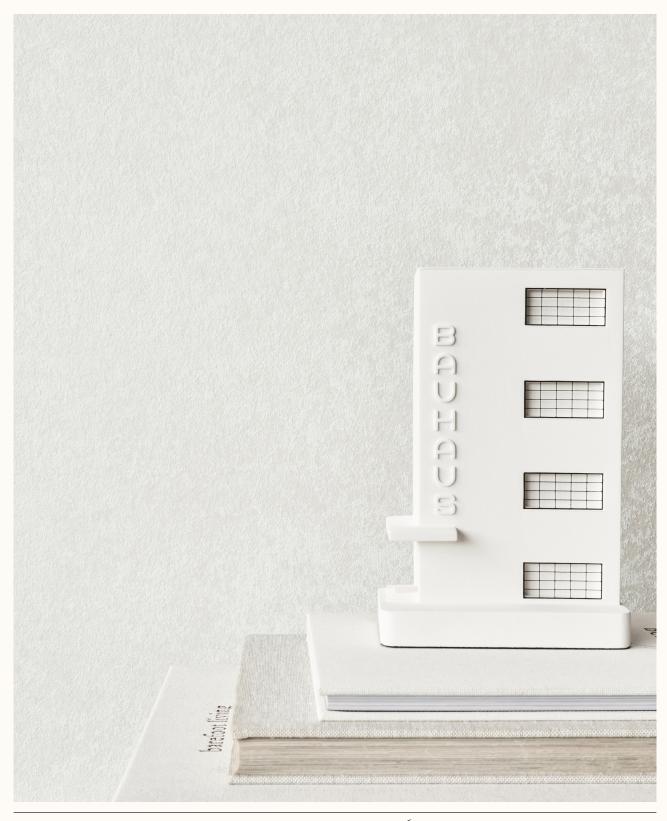

## EDITION

A discrete sense of luxury

EDITION is a carefully curated collection of Omexco's most iconic faux-plain designs, reinterpreted in fresh colourways and appealing textures.

Structured materials and clean lines form a harmonious concept infused with a hint of Bauhaus aesthetics.

With a subtle touch of quiet luxury, EDITION'S designs convey purity and serenity to any space, making this collection the ultimate reference for architects and interior designers with a sense for high-end quality and minimalistic refinement.