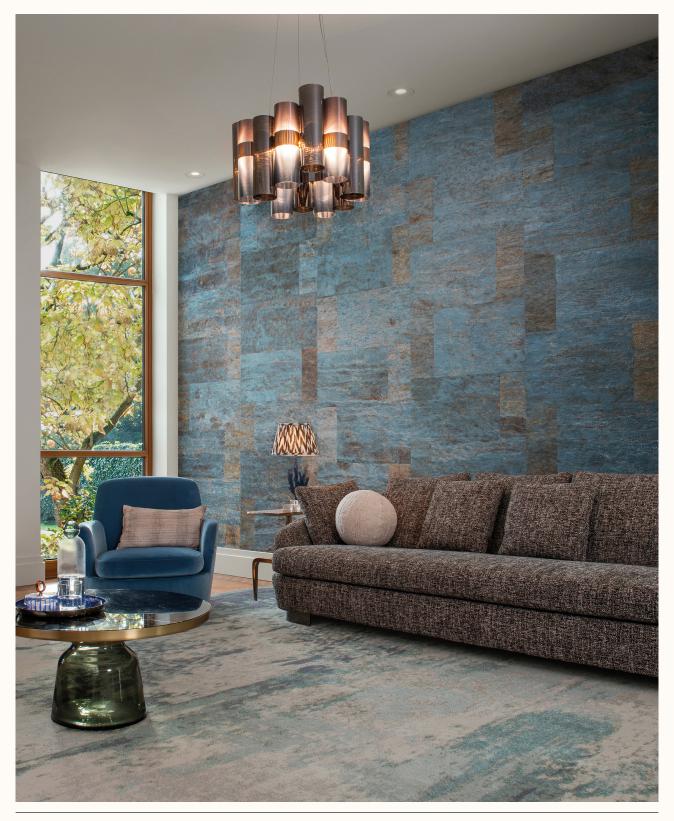

## CASCA

Omexco's latest collection CASCA encapsulates our passion for the most exquisite gifts that nature has to offer.

A curated selection of the most stunning variations of mulberry and cork oak barks is showcased page after page, exposing the richly sensuous experience of these soft and matt natural textures.

Playing into the irregular and authentic quality of the material, our artisans are able to give shape to inspired designs.

Our choice to work with cork — its use prolongs the tree's longevity — reflects our commitment towards a more virtuous industry, and allows us to honour our environmental values.

The designs are available in a harmonious palette of nature-inspired shades, where warm earth tones are brought to life by bolder accents, like a lapis lazuli blue.